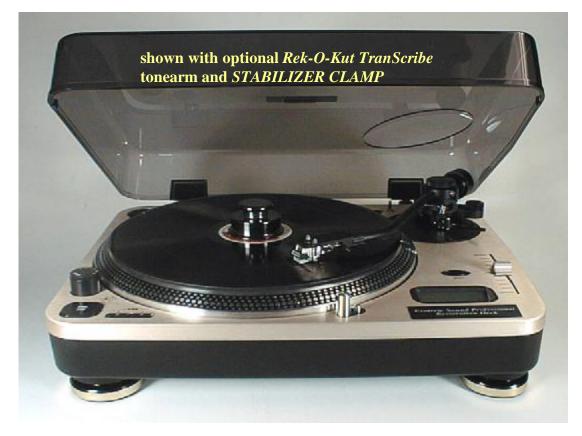

## AMEN CONTINUOUSLY VARIABLE SPEED, DIRECT-DRIVE, 16" CAPACITY MANUAL TURNTABLE

The *AMEN* is a 33/45/78 RPM direct-drive turntable with digital display speed control. The speed range is from 62.6 to 93.9 rpm. A switch is provided that permits playing vertical cut records such as Edison and Pathe, as well as removing center soloists from stereo records. Supplied with free slip mat. Not supplied with phono cartridge or styli. These must be purchased separately. Rek-O-Kut arm recommended for Pathe. Recommended for both high fidelity and vintage records.

## **OPTIONAL ACCESSORIES:**

- \* Stanton 500ALII w/LP & 2.7 mil "78" stylus (2 7 gm tracking) \$89.00
- \* Stanton 680HIFI w/elliptical LP & 2.7 mil "78" stylus (1.25 3 gm tracking) \$155.00
- \* Shure SC35C w/LP & 2.7 mil "78" stylus (4 6 gm tracking) \$72.00
- \* Shure M44-7 w/LP & "78" stylus (1.5-3 gms ) \$90.00
- \* Extra SC35-78 "78" stylus for SC35C \$33.00
- \* Grado DJ100 w/elliptical LP & 3.0 mil 78 stylus (2 5 gm tracking) \$65.00
- \* Spare headshell \$15.00
- \* Esoteric disc STABILZER CLAMP \$49.00
- \* Sorbothane "Big Feet," set of 4 \$69.00
- \* Esoteric Professinal Moving Magnet Preamp \$79.00
- \* Gemini PA701 rack mount stereo preamp \$165.00
- \* Optional Rek-O-Kut TranScribe 13" audiophile arm \$395.00